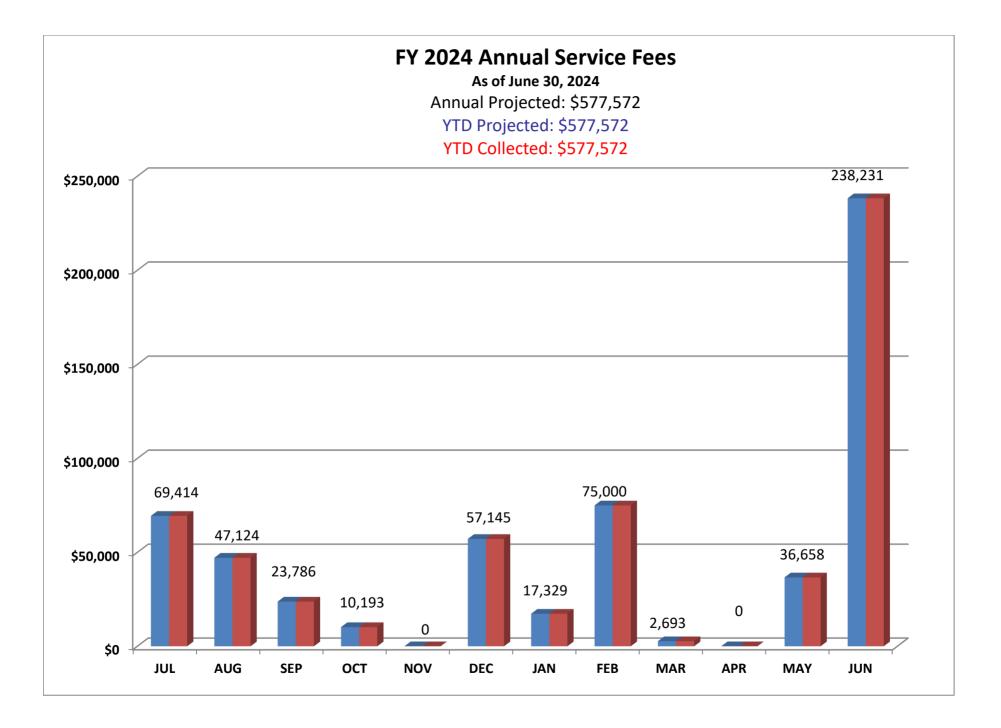

#### **Financials**

Mr. Gill presented the Budget-v-Actual results and the Reserve Balances. Mr. Lutter discussed Staff Approved Loans and Grants and presented the Revenue Graph.